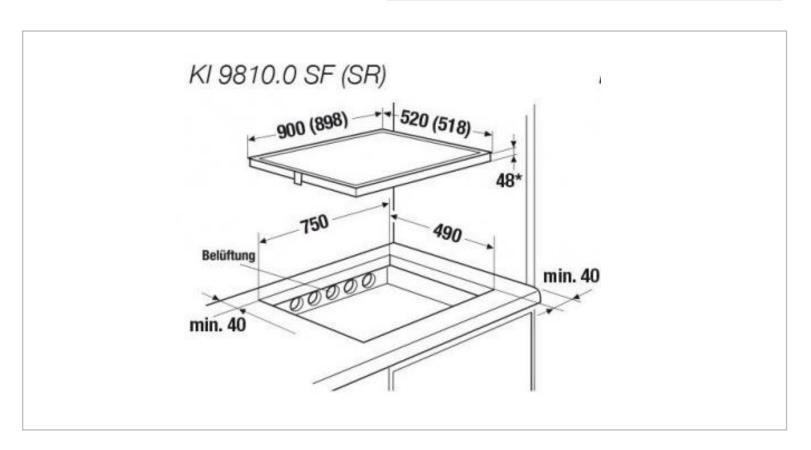

## Küppersbusch

Brand: Kuppersbusch, Germany

Name: Induction Hob - Top mount and flush

installation

Item Code: 1225.00007 - KI 9810.0 SR

Designer:

Color / Finish: Black

Dimensions: 898 x 518 mm