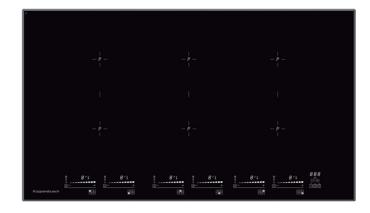

## Küppersbusch

Brand: Kuppersbusch, Germany

Name: Induction Hob - Top mount and flush

installation

Item Code: 1225.00007 - KI 9810.0 SR

Designer:

Color / Finish: Black

Dimensions: 898 x 518 mm

Product info:

3 automatic cooking functions

Frameless

• 11-level power controls

• Glide Control + (power booster setting incl.)

• With white display residual heat indicator

Minute minder

 With switch-off feature 6 cooking zones with power boosting and bridge function